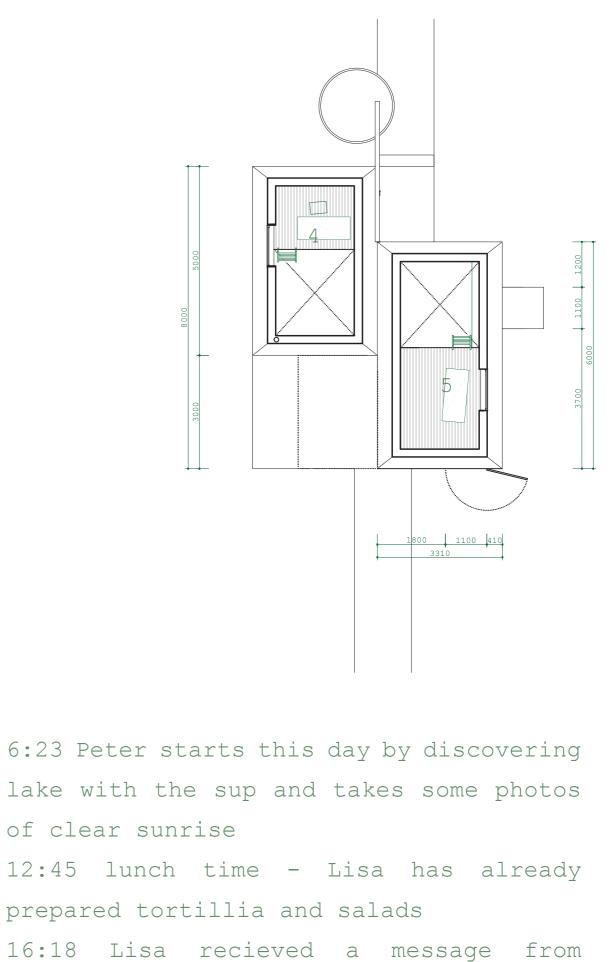

6

1000 680 1900

friends: we are coming to visit your new oasis!

21:13 sauna rituals!

22:56 friends just left

23:18 short reading time - book about rarest species of plants in Lisa's hands 23:54 Peter comes back to DUO after

DUO house **33.7 m<sup>2</sup>** 1.living space 18.1 m<sup>2</sup> 2.bathroom 3.4 m<sup>2</sup> 3.bedroom 5.8 m<sup>2</sup> 4.working space 2.4 m<sup>2</sup> 5.library space 4.0 m<sup>2</sup>

Sauna **13.6 m<sup>2</sup>** 6.sauna 5.2 m<sup>2</sup> 7.anteroom 8.4 m<sup>2</sup>