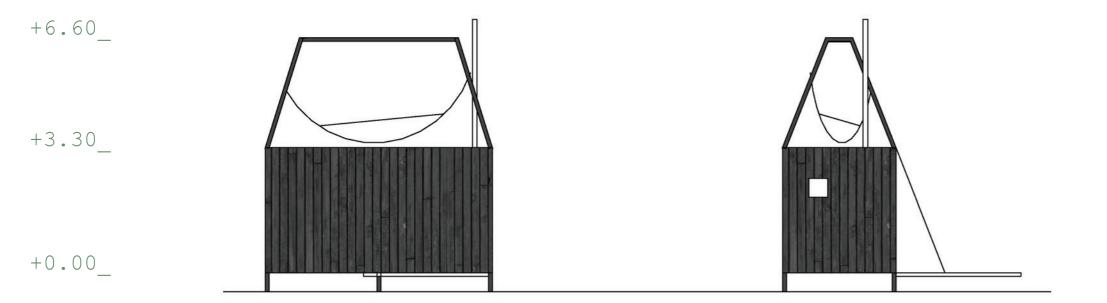

has simple but subtle windows, which can be closed with shutters. That's an important fact for vacation house.

Also, the open storage could be used to hide bikes or other things from the rain. The movable wall could be opened and used as a roof from sun.

6

1000 680 1900





friends: we are coming to visit your new oasis!

21:13 sauna rituals!

22:56 friends just left

23:18 short reading time - book about rarest species of plants in Lisa's hands 23:54 Peter comes back to DUO after

DUO house **33.7 m<sup>2</sup>** 1.living space 18.1 m<sup>2</sup> 2.bathroom 3.4 m<sup>2</sup> 3.bedroom 5.8 m<sup>2</sup> 4.working space 2.4 m<sup>2</sup> 5.library space 4.0 m<sup>2</sup>

Sauna **13.6 m<sup>2</sup>** 6.sauna 5.2 m<sup>2</sup> 7.anteroom 8.4 m<sup>2</sup>





sauna facades scale 1:100



+6.60+3.30 +0.00

both buildings.