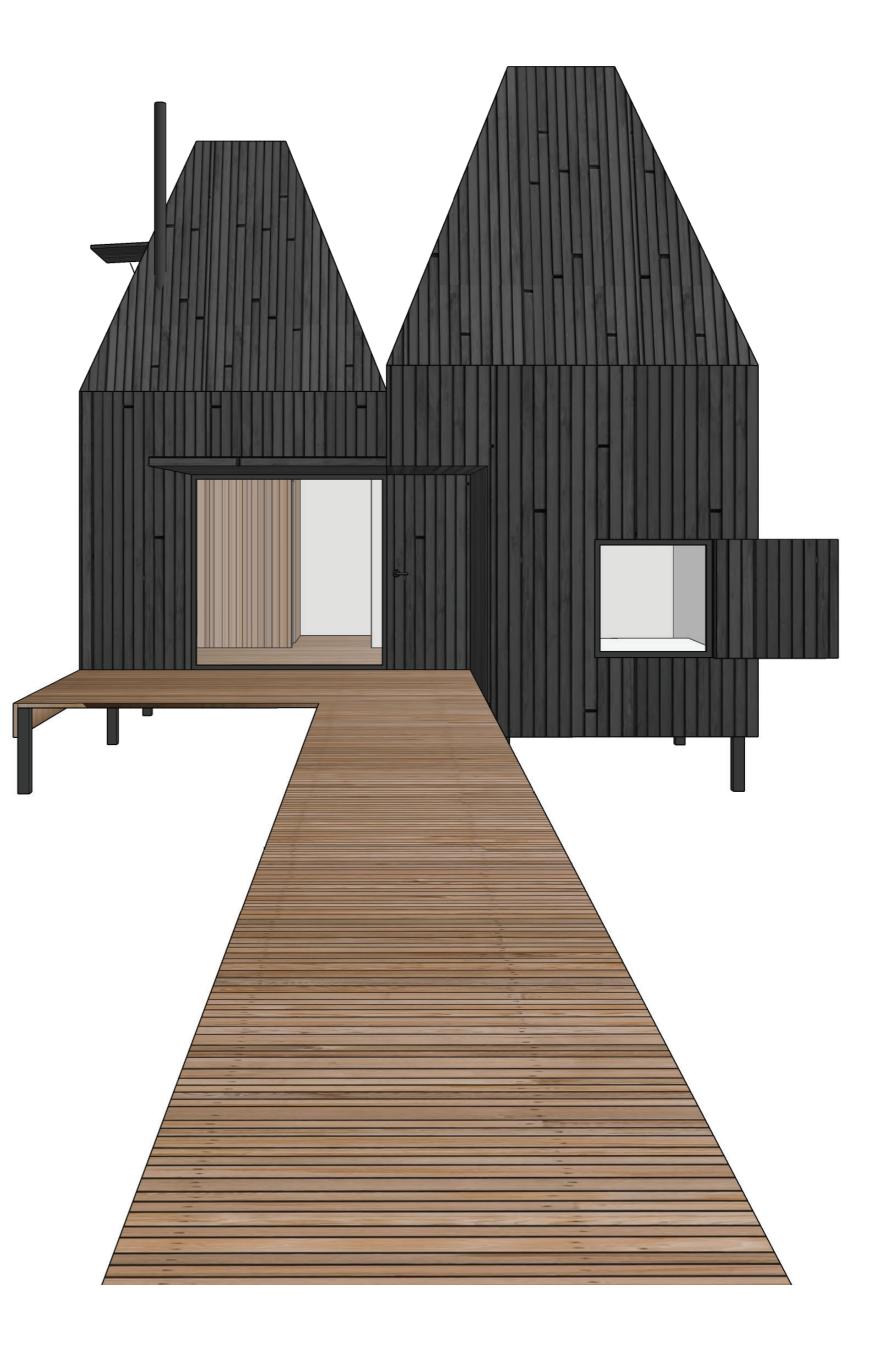

The vacation house is located in Lithuanian forest close to Kampuotis lake. The surroundings are fascinating, therefore, the building matches the nature and at the same time disapears among pine trees in the forest.

In this project the aesthetical approach and harmony with nature becomes the most important factors. This corelation helps to feel comfort and at the same the enjoy the beauty of nature, its wildness. Therefore, we think that naturality, aesthetics and closelines to nature fullfill the requirements of this couple.

The Japanese burned wood method, which is used for facades, makes the building special due to its simplicity, naturality and permanency.

The volume of the building is planned wisely

ground floor scale 1:100

Building has simple but subtle windows, which can be closed with shutters. That's an important fact for vacation house.

Also, the open storage could be used to hide bikes or other things from the rain. The movable wall could be opened and used as a roof from sun.