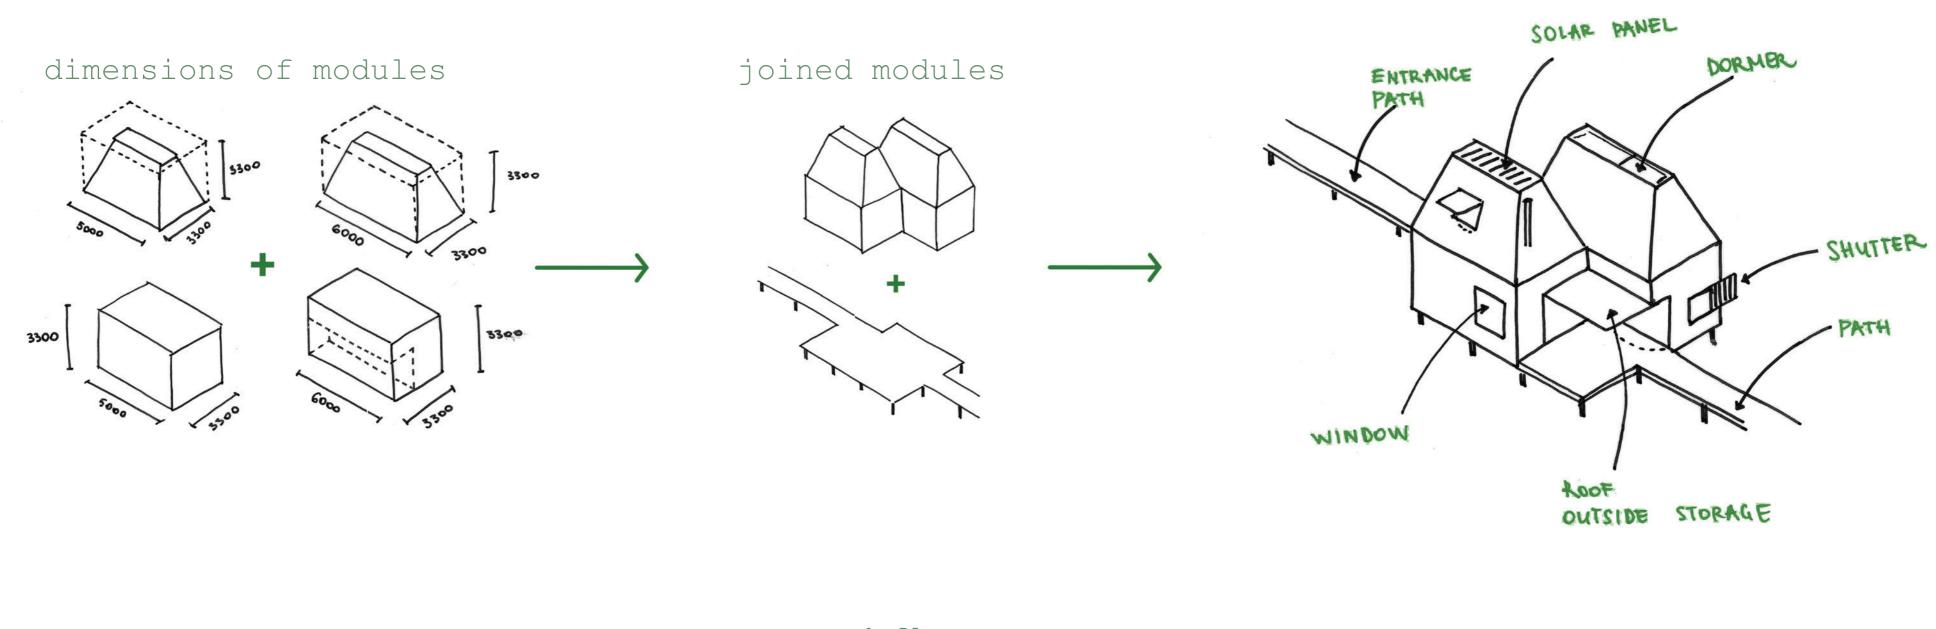

DUO - project about TWO subtle volumes, created from TWO almost similar modules for TWO people. The title depicts lithuanian word two [DU] + the direction of north sign, according to the project site.

Building has simple but subtle windows, which can be closed with shutters. That's an important fact for vacation house.

Also, the open storage could be used to hide bikes or other things from the rain. The movable wall could be opened and used as a roof from sun.