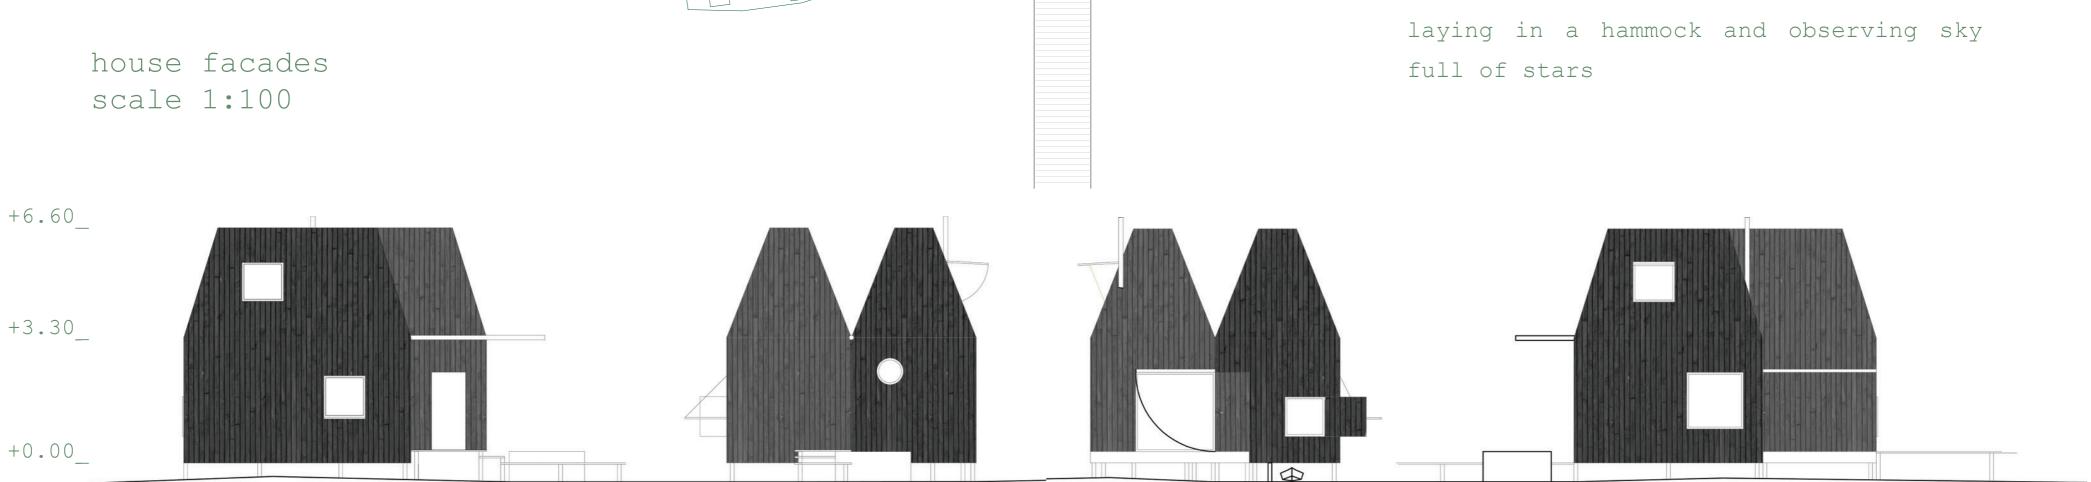

The Japanese burned wood method, which is used for facades, makes the building special due to its simplicity, naturality and permanency.

The volume of the building is planned wisely

ground floor scale 1:100

Building has simple but subtle windows, which can be closed with shutters. That's an important fact for vacation house.

Also, the open storage could be used to hide bikes or other things from the rain. The movable wall could be opened and used as a roof from sun.