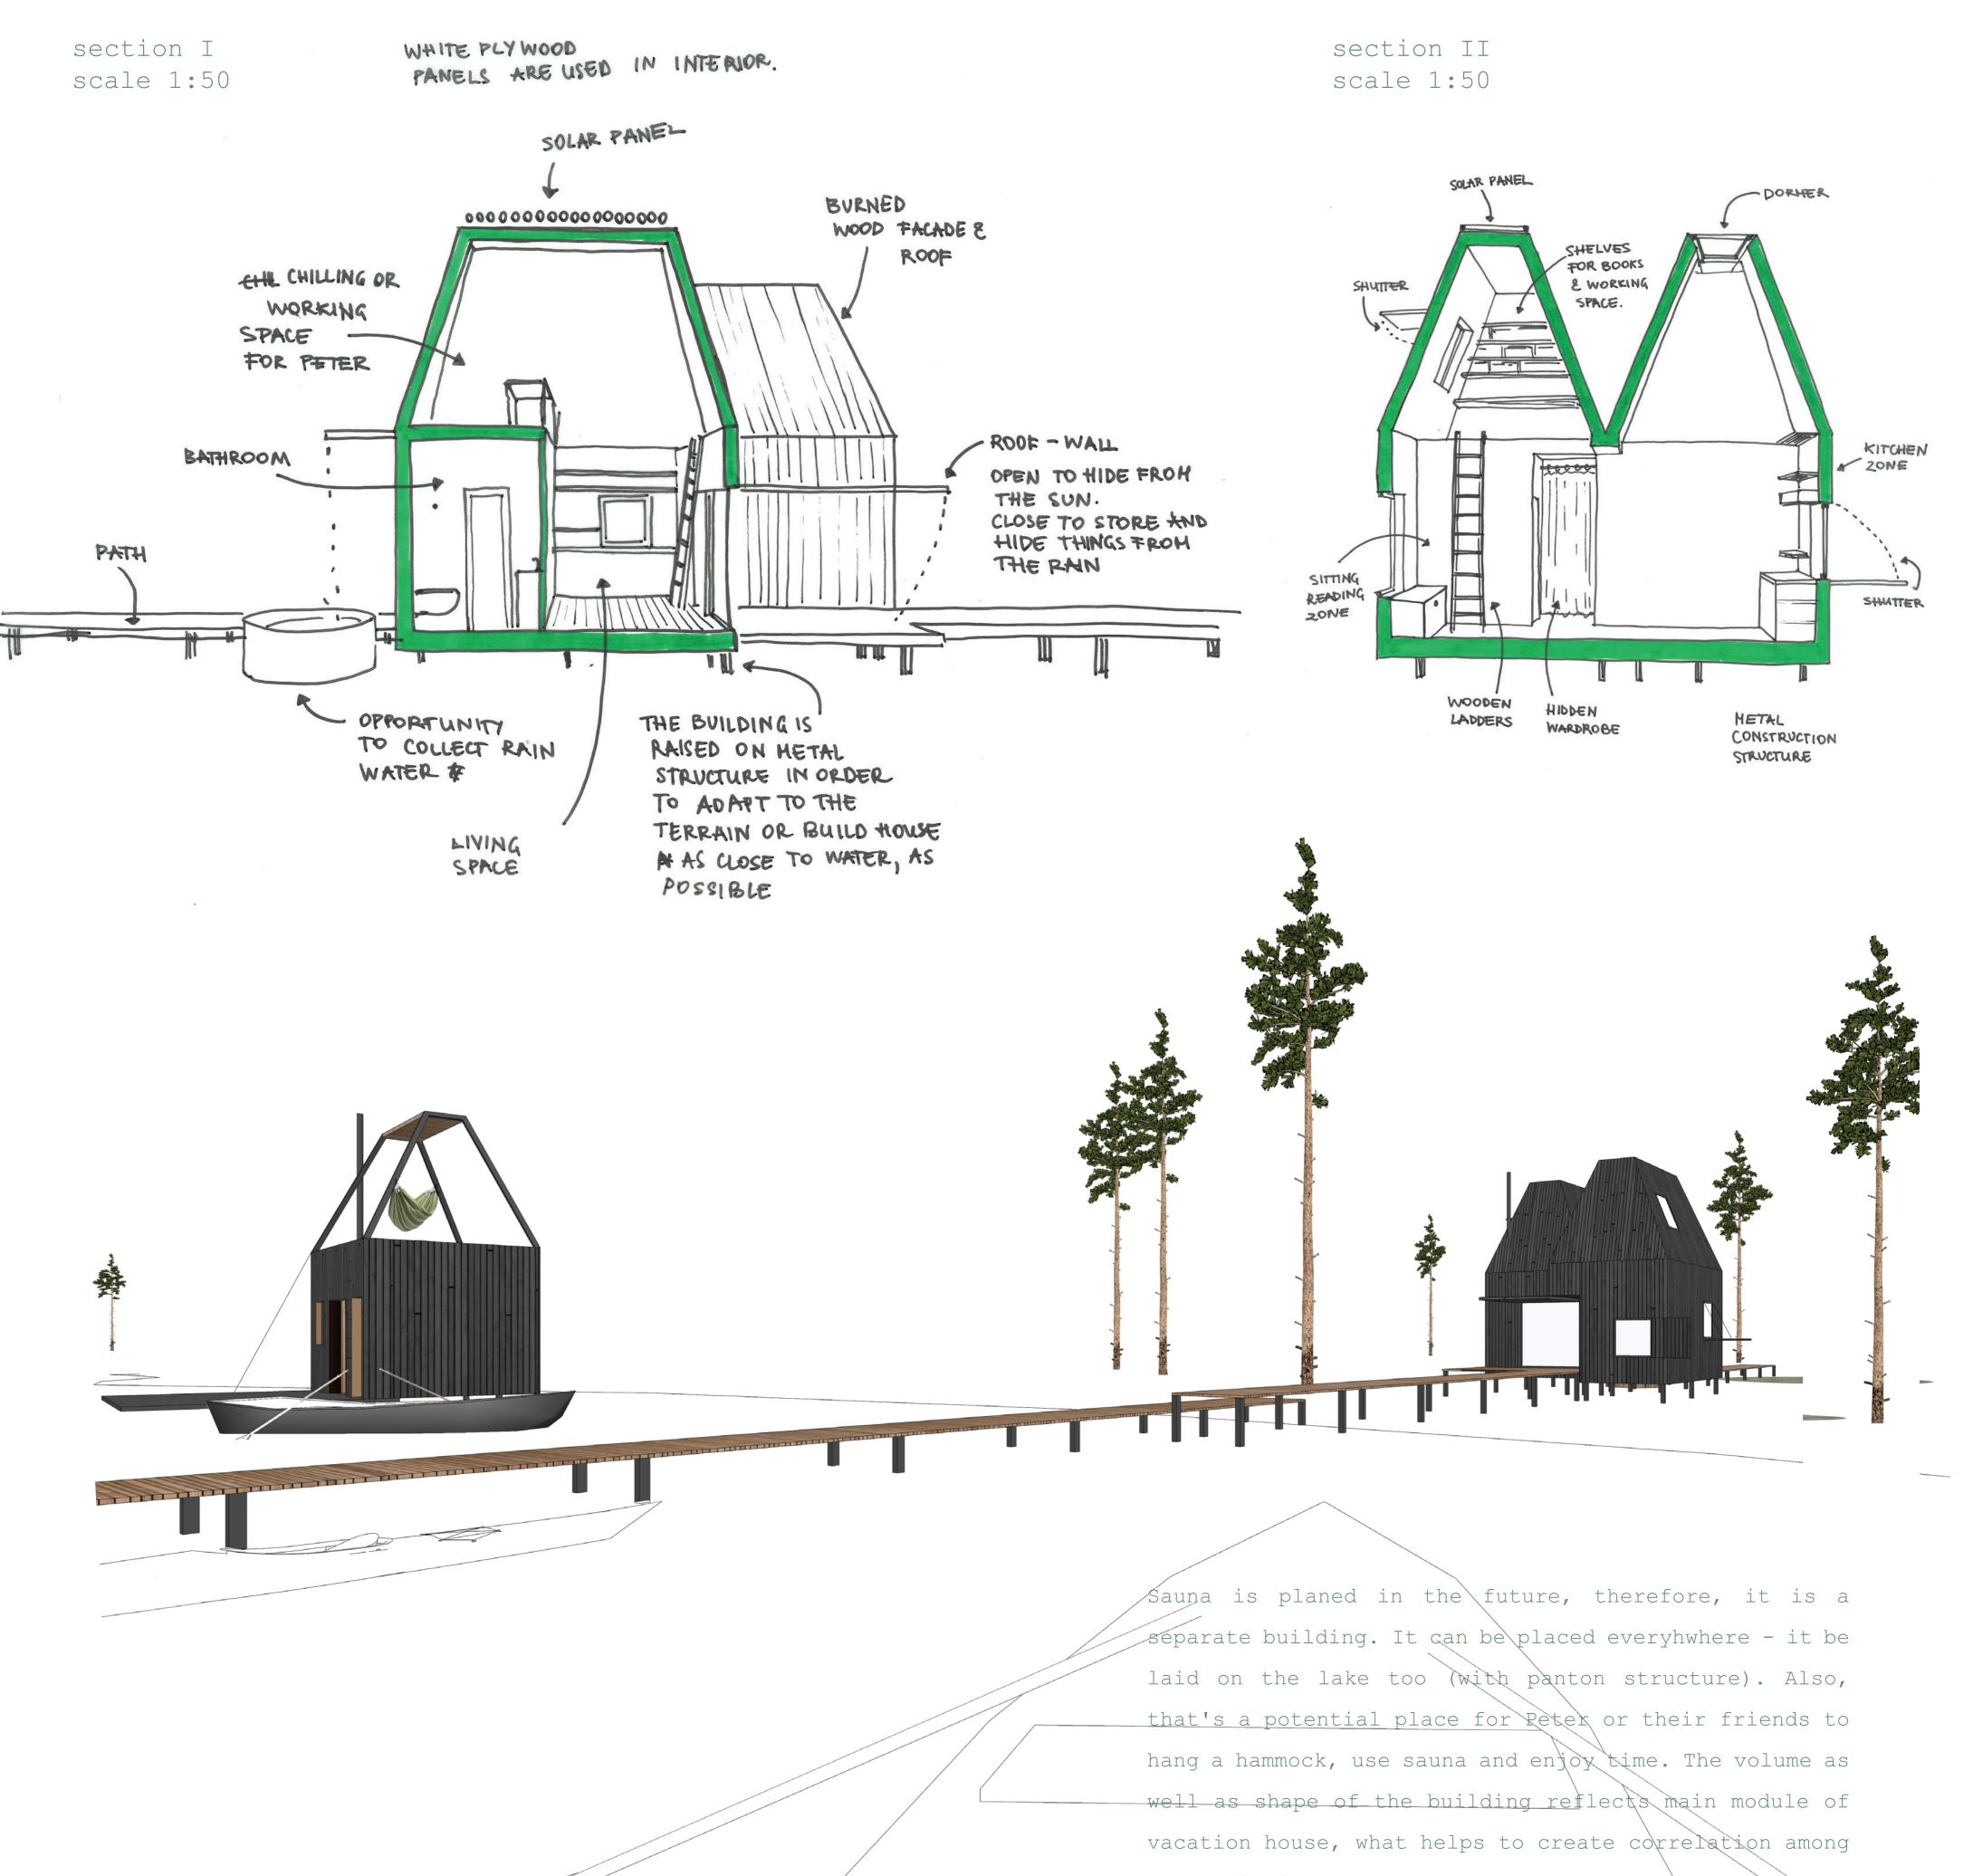

The Japanese burned wood method, which is used for facades, makes the building special due to its simplicity, naturality and permanency.

The volume of the building is planned wisely

ground floor scale 1:100

Building has simple but subtle windows, which can be closed with shutters. That's an important fact for vacation house.

Also, the open storage could be used to hide bikes or other things from the rain. The movable wall could be opened and used as a roof from sun.

sauna facades scale 1:100

+6.60+3.30 +0.00

both buildings.