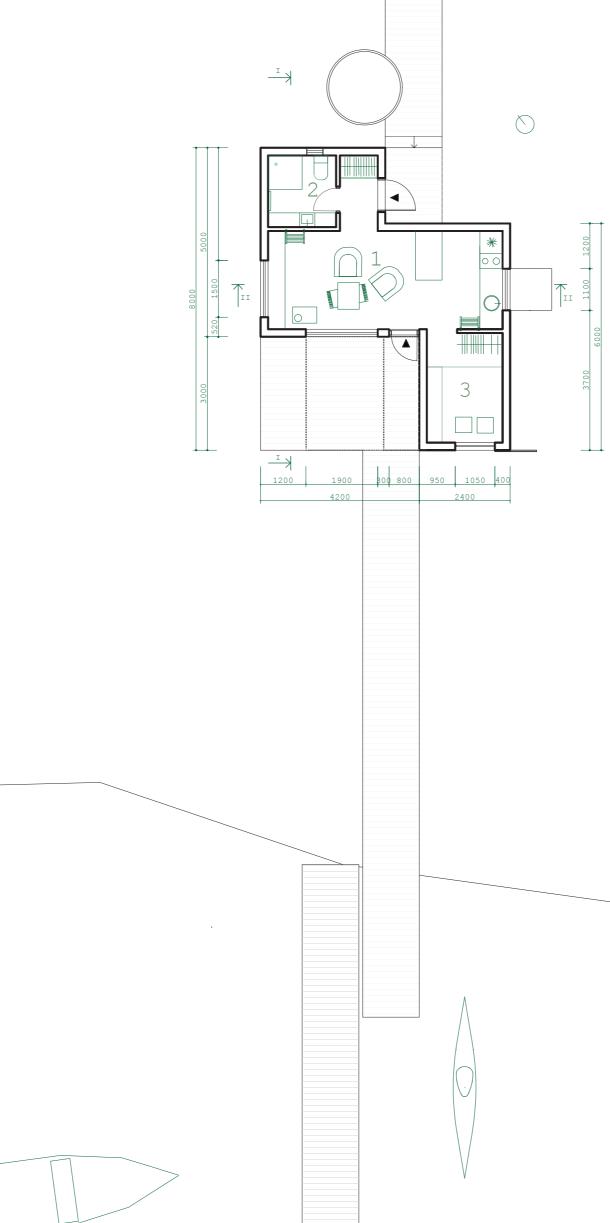

first floor scale 1:100

in order to create a space for living and opportunity to have two working spaces above. The interior is created as a comfortable and natural - the main material timber planes used for walls, rood and flooring.

DUO house **33.7 m<sup>2</sup>** 1.living space 18.1 m<sup>2</sup> 2.bathroom 3.4 m<sup>2</sup> 3.bedroom 5.8 m<sup>2</sup> 4.working space 2.4 m<sup>2</sup> 5.library space 4.0 m<sup>2</sup>

Sauna **13.6 m<sup>2</sup>** 6.sauna 5.2 m<sup>2</sup> 7.anteroom 8.4 m<sup>2</sup>